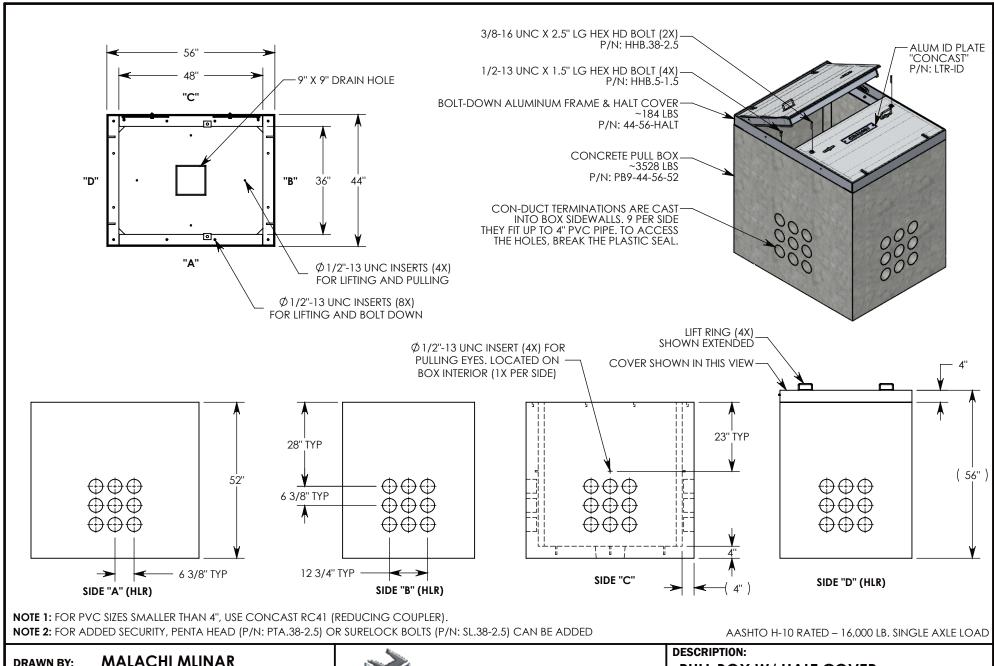

| DESCRIPTION:                                                                   |                                                                                                    |         |
|--------------------------------------------------------------------------------|----------------------------------------------------------------------------------------------------|---------|
| PULL BOX W/                                                                    | HALT COVER                                                                                         |         |
| DIMENSIONS ARE IN INCHES<br>TOLERANCES:<br>FRACTIONAL: ± 1/8"<br>ANGULAR: ± 2° | CONTACT INFORMATION:<br>EMAIL: INFO@CONCASTINC.COM<br>PHONE: (507) 732-4095<br>FAX: (507) 732-4094 | SHEET 1 |

OF 1

PART NUMBER: PB9-44-56-52-HALT