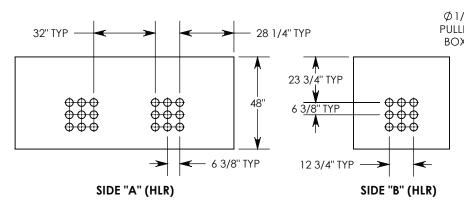

NOTE 1: FOR PVC SIZES SMALLER THAN 4", USE CONCAST RC41 (REDUCING COUPLER).

NOTE 2: FOR ADDED SECURITY, PENTA HEAD (P/N: PTA.38-1.5) OR SURELOCK BOLT (P/N: \$L.38-1.5) CAN BE ADDED

AASHTO H-20 RATED - 32,000 LB. SINGLE AXLE LOAD