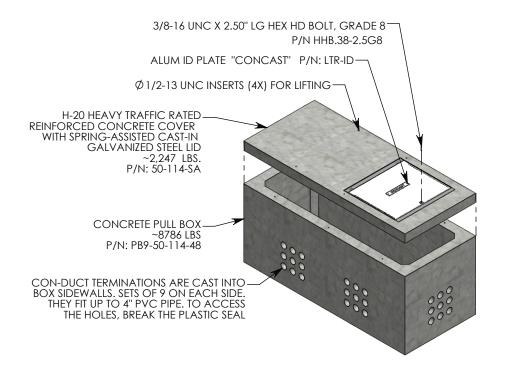

NOTE 1: FOR PVC SIZES SMALLER THAN 4", USE CONCAST RC41 (REDUCING COUPLER).

NOTE 2: FOR ADDED SECURITY, PENTA HEAD (P/N: PTA.38-1.5) OR SURELOCK BOLT (P/N: \$L.38-1.5) CAN BE ADDED

AASHTO H-20 RATED - 32,000 LB. SINGLE AXLE LOAD

## DESCRIPTION: PULL BOX WITH SPRING-ASSIST RSG COVER

DIMENSIONS ARE IN INCHES
TOLERANCES:
FRACTIONAL: ± 1/8"
ANGULAR: ± 2°

CONTACT INFORMATION: EMAIL: INFO@CONCASTINC.COM PHONE: (507) 732-4095 FAX: (507) 732-4094

SHEET 1 OF 1

PART NUMBER:

PB9-50-114-48-SA