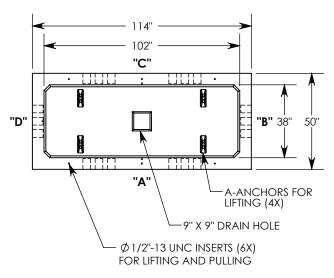

NOTE 1: FOR PVC SIZES SMALLER THAN 4", USE CONCAST RC41 (REDUCING COUPLER).

NOTE 2: FOR ADDED SECURITY, PENTA HEAD (P/N: PTA.38-1.5) OR SURELOCK BOLT (P/N: \$L.38-1.5) CAN BE ADDED

AASHTO H-20 RATED - 32,000 LB. SINGLE AXLE LOAD