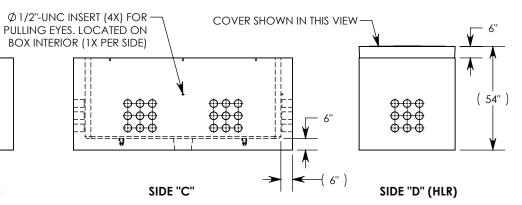

NOTE 1: FOR PVC SIZES SMALLER THAN 4", USE CONCAST RC41 (REDUCING COUPLER).

NOTE 2: FOR ADDED SECURITY, PENTA HEAD (P/N: PTA.38-1.5) OR SURELOCK BOLT (P/N: \$L.38-1.5) CAN BE ADDED

AASHTO H-20 RATED - 32,000 LB. SINGLE AXLE LOAD