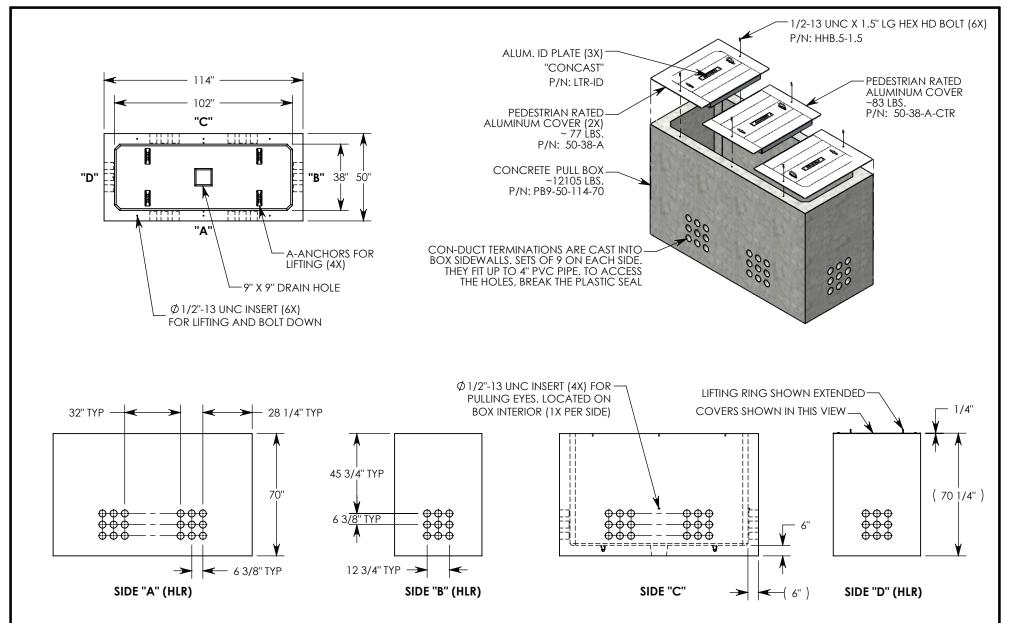

NOTE 1: FOR PVC SIZES SMALLER THAN 4", USE CONCAST RC41 (REDUCING COUPLER).

NOTE 2: FOR ADDED SECURITY, PENTA HEAD (P/N: PTA.38-1.5) OR SURELOCK BOLT (P/N: SL.38-1.5) CAN BE ADDED

PEDESTRIAN RATED - 200 LB. PER SQ. FOOT

## DESCRIPTION:

## CONCRETE PULL BOX W/ALUMINUM COVERS

DIMENSIONS ARE IN INCHES
TOLERANCES:
FRACTIONAL: ± 1/8"
ANGULAR: ± 2°

CONTACT INFORMATION: EMAIL: INFO@CONCASTINC.COM PHONE: (507) 732-4095 FAX: (507) 732-4094

SHEET 1 OF 1

PART NUMBER:

PB9-50-114-70-A