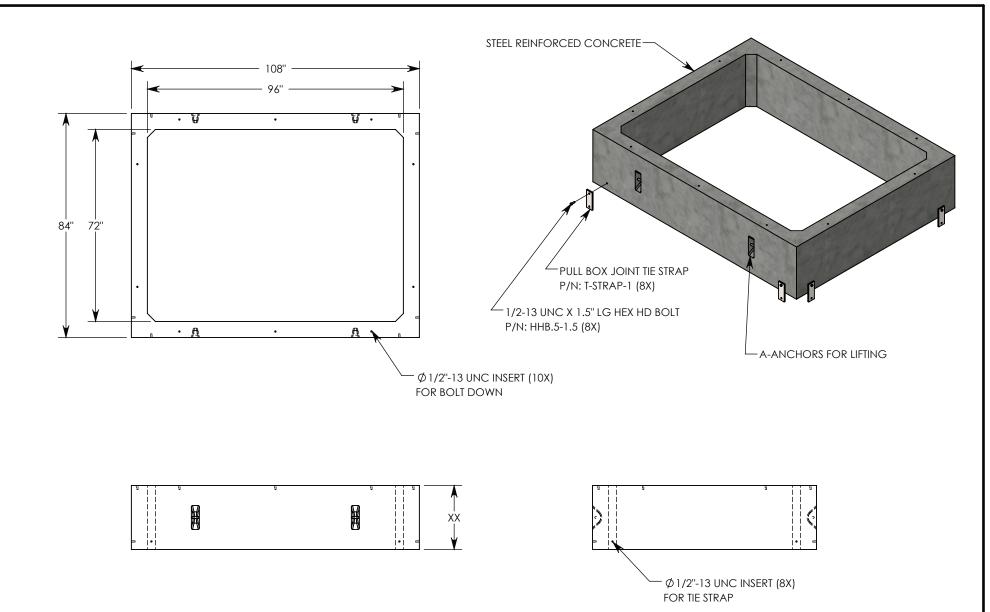

NOTE 1: XX CAN BE ANY HEIGHT, IN 1 INCH INCREMENTS, FROM 12" (MIN) TO 65" (MAX) EX: A 24" EXTENSION WOULD BE NAMED PBEX-84-108-24

| DRAWN BY: ROSS LAGER |                   |  |
|----------------------|-------------------|--|
| DATE: 5/16/2019      | REVISION LEVEL: 0 |  |
| WEIGHT:              | MATERIAL:         |  |
| ~ LBS.               | NOTED             |  |