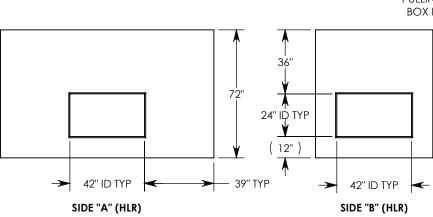

SERT (4X) FOR LOCATED ON (1X PER SIDE)

COVER SHOWN IN VIEW

(72 1/4")

SIDE "C"

SIDE "D"(HLR)

NOTE 1: FOR ADDED SECURITY, PENTA HEAD BOLTS (P/N: PTA.5-1.5) CAN BE ADDED

PEDESTRIAN RATED - 200 LB. PER SQ. FOOT

DRAWN BY: ROSS LAGER

CREATED DATE: 5/20/2019 REVISION LEVEL: B

SAVED DATE: 4/20/2020 SAVED BY: scallahan

WEIGHT: MATERIAL:

13838 LBS. NOTED



|  | PULL BOX W/ ALUMINUM COVERS                                           |                                                                                                    |              |
|--|-----------------------------------------------------------------------|----------------------------------------------------------------------------------------------------|--------------|
|  |