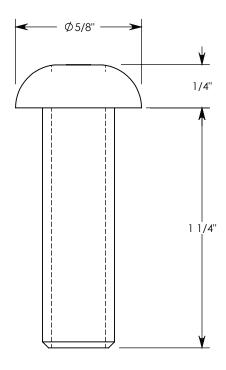

## 3/8"-16 UNC X 1-1/4" LG SURELOCK SS BOLT

DIMENSIONS ARE IN INCHES TOLERANCES: FRACTIONAL: ± 1/8" ANGULAR: ± 2° CONTACT INFORMATION: EMAIL: INFO@CONCASTINC.COM PHONE: (507) 732-4095 FAX: (507) 732-4094

SHEET 1 OF 1

PART NUMBER:

SL-.38-1.25